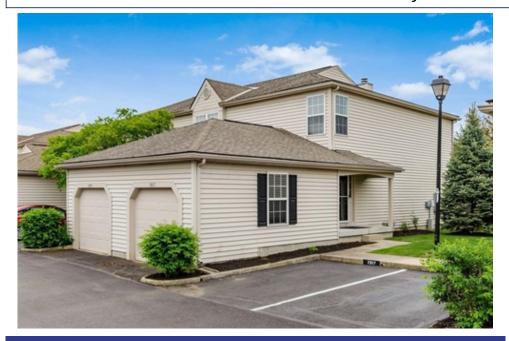

## 2517 Dahlia Way Unit 64D, Columbus, OH 43235

Beds: 2 | Baths: 2 Full, 1 Half

» MLS #: 224014106

» Condominium | 1,152 ft<sup>2</sup> | Lot: 436 ft<sup>2</sup>

» End Condominium Home with Updates Thoughout

Welcome to this beautiful end unit condo in Bethel Village with outstanding updates & meticulous care! Entering from the covered front porch, you will be greeted by the spacious floorplan with plenty of living space. The first-floor features updated kitchen w/quartz countertops, newer cabinets, SS appliances, generous sized great room, half bath, garage w/storage niche. Upstairs offers 2 bedrooms & 2 full baths. Abundance of natural light throughout. The full basement is ready to finish with rough-in for bath, much storage space & laundry. No direct rear neighbors, lots of back & side yard green space. HOA fee includes water, sewer, pool, clubhouse & fitness gym. Dublin Schools/Columbus Taxes. Convenient location, walk to shopping & restaurants. Your next home is here on Dahlia Way!